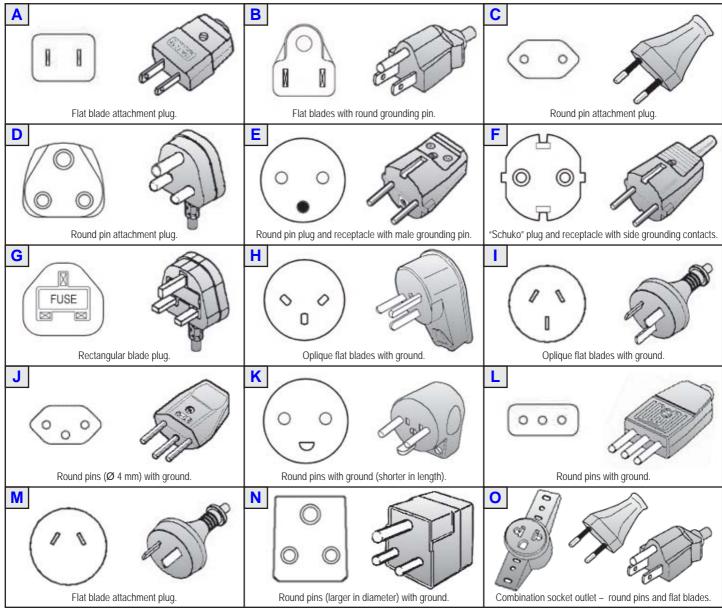

### Elektro-Steckertypen nach Ländern

| Afghanistan    | C, F (D)    | Bahamas          | A, B          | Brunei                   | G          | China, Peoples Rep. of | A, G, I (C, D, H)  |
|----------------|-------------|------------------|---------------|--------------------------|------------|------------------------|--------------------|
| Albania        | C, F        | Bahrain          | G             | Bulgaria                 | C, F       | Colombia               | A, B               |
| Algeria        | C, F        | Balearic Islands | C, F          | Burkina Faso             | C, E       | Comoros                | C, E               |
| American Samoa | A, B, F, I  | Bangladesh       | A, C, D, G, K | Burma (see Mayanmar)     | C, D, F, G | Congo, Dem. Rep. of    | E (former Zaire)   |
| Andorra        | C, F        | Barbados         | A, B          | Burundi                  | C, E       | Congo, Peoples Rep. of | C, E (D)           |
| Angola         | С           | Belarus          | C, F          | Cambodia                 | A, C (G)   | Cook Islands           | 1                  |
| Anguilla       | A (maybe B) | Belgium          | C, E          | Cameroon                 | C, E       | Costa Rica             | A, B               |
| Antigua        | A, B        | Belize           | A, B, G       | Canada                   | A, B       | Croatia                | C, F               |
| Argentina      | C, I        | Benin            | E (D)         | Canary Islands           | C, E, L    | Cuba                   | A, B, C, F, L, (O) |
| Armenia        | C, F        | Bermuda          | A, B          | Cape Verde, Rep. of      | C, F       | Cyprus                 | G                  |
| Aruba          | A, B, F     |                  |               |                          |            | Czech Republic         | C, E               |
|                |             | Bhutan           | D, F, G (N)   | Cayman Islands           | A, B       |                        |                    |
| Australia      | I, M        | Bolivia          | A, C          | Central African Republic | C, E       | Denmark                | C, K               |
| Austria        | C, F        | Bosnia           | C, F          | Chad                     | D, E, F    | Djibouti, Rep. of      | C, E               |
| Azerbaijan     | C, F        | Botswana         | G, M (D)      | Channel Islands          | G (C)      | Dominica               | D, G               |
| Azores         | B, C, F     | Brazil           | A, B, C, O    | Chile                    | C, F, L    | Dominican Republic     | A (J)              |