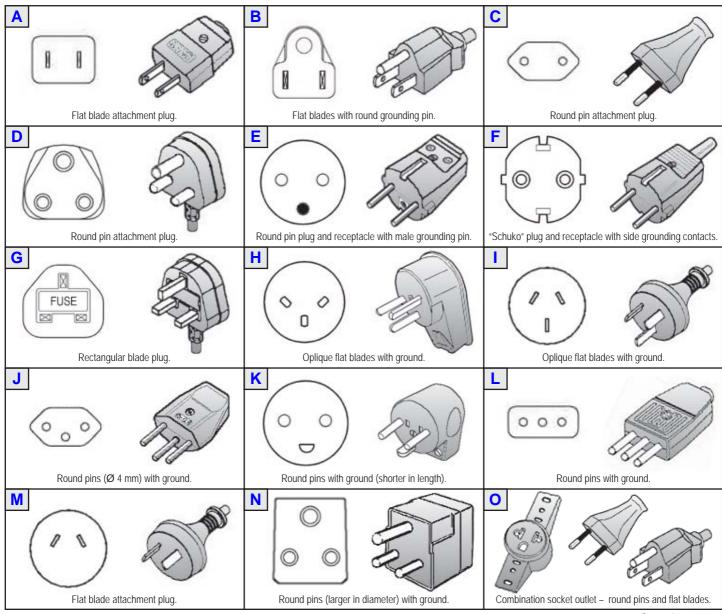

### Elektro-Steckertypen nach Ländern

| Afghanistan    | C, F (D)    | Bahamas          | A, B          | Brunei                   | G          | China, Peoples Rep. of | A, G, I (C, D, H)  |
|----------------|-------------|------------------|---------------|--------------------------|------------|------------------------|--------------------|
| Albania        | C, F        | Bahrain          | G             | Bulgaria                 | C, F       | Colombia               | A, B               |
| Algeria        | C, F        | Balearic Islands | C, F          | Burkina Faso             | C, E       | Comoros                | C, E               |
| American Samoa | A, B, F, I  | Bangladesh       | A, C, D, G, K | Burma (see Mayanmar)     | C, D, F, G | Congo, Dem. Rep. of    | E (former Zaire)   |
| Andorra        | C, F        | Barbados         | A, B          | Burundi                  | C, E       | Congo, Peoples Rep. of | C, E (D)           |
| Angola         | С           | Belarus          | C, F          | Cambodia                 | A, C (G)   | Cook Islands           | 1                  |
| Anguilla       | A (maybe B) | Belgium          | C, E          | Cameroon                 | C, E       | Costa Rica             | A, B               |
| Antigua        | A, B        | Belize           | A, B, G       | Canada                   | A, B       | Croatia                | C, F               |
| Argentina      | C, I        | Benin            | E (D)         | Canary Islands           | C, E, L    | Cuba                   | A, B, C, F, L, (O) |
| Armenia        | C, F        | Bermuda          | A, B          | Cape Verde, Rep. of      | C, F       | Cyprus                 | G                  |
| Aruba          | A, B, F     |                  |               |                          |            | Czech Republic         | C, E               |
|                |             | Bhutan           | D, F, G (N)   | Cayman Islands           | A, B       |                        |                    |
| Australia      | I, M        | Bolivia          | A, C          | Central African Republic | C, E       | Denmark                | C, K               |
| Austria        | C, F        | Bosnia           | C, F          | Chad                     | D, E, F    | Djibouti, Rep. of      | C, E               |
| Azerbaijan     | C, F        | Botswana         | G, M (D)      | Channel Islands          | G (C)      | Dominica               | D, G               |
| Azores         | B, C, F     | Brazil           | A, B, C, O    | Chile                    | C, F, L    | Dominican Republic     | A (J)              |

#### Elektro-Steckertypen nach Ländern

| East Timor        | C, E, F, I        | Co.70                  | Н               | Haiti          | A D (II)    | Jamaica       | A D (C D)         |
|-------------------|-------------------|------------------------|-----------------|----------------|-------------|---------------|-------------------|
|                   |                   | Gaza                   |                 |                | A, B, (H)   |               | A, B (C, D)       |
| Ecuador           | A, B              | Gabon                  | C, E (D)        | Honduras       | A, B        | Japan         | A, B (I)          |
| Egypt             | C (H)             | Gambia, The            | G               | Hong Kong      | G, N (D)    | Jordan        | D, F, G, J (C, L) |
| El Salvador       | A, B, C, D, E, F, | Germany                | C, F            | Hungary        | C, F        |               |                   |
|                   | G, I, J, L        | Ghana                  | D, G            |                |             | Kazakstan     | C (G, H)          |
| England           | G (C)             |                        |                 | Iceland        | C, F (B)    | Kenya         | G (D)             |
| Equatorial Guinea | C, E              | Gibraltar              | C, G            | India          | C, D (G, N) | Kiribati      | 1                 |
| Eritrea           | С                 | Greece                 | C, F (D, E)     | Indonesia      | C, F (E, G) | Korea (South) | C, F              |
| Estonia           | C, F (E)          | Greenland              | C, K            | Iran           | С           |               | (old Build A, B)  |
| Ethiopia          | C, D, J, L        | Grenada (Windward Is.) | G               | Iraq           | C, D, G     | Kuwait        | C, G              |
| •                 |                   | Guadeloupe             | C, D, E         |                |             |               |                   |
| Faeroe Islands    | C, K              | ·                      |                 | Ireland (Eire) | G (F)       |               |                   |
| Falkland Islands  | G                 | Guam                   | A, B            | Isle of Man    | C, G        |               |                   |
| Fiji              | I                 | Guatemala              | A, B, G, I      | Israel         | C, H        |               |                   |
| Finland           | C, F              | Guinea                 | C, F, K         | Italy          | C, F, L     |               |                   |
| France            | C, E              | Guinea-Bissau          | С               | Ivory Coast    | C, E        |               |                   |
| French Guiana     | C. E (D)          | Guyana                 | A. B. D. G. (H) | •              |             |               |                   |

#### Elektro-Steckertypen nach Ländern

| Laos<br>Latvia<br>Lebanon<br>Lesotho<br>Liberia            | A, B, C, E, F<br>C, F<br>A, B, C, D, G<br>N (D)<br>A, B | Malaysia<br>Maldives<br>Mali, Rep. of<br>Malta<br>Martinique              | G<br>A, D, G, J, K, L<br>C, E<br>G<br>C, D, E | Namibia<br>Nauru<br>Nepal<br>Netherlands, The<br>Netherlands Antilles             | D (C)<br>I<br>C, D<br>C, F<br>A, B, F               | Pakistan<br>Palmyra Atoll<br>Palau<br>Panama<br>Papua New Guinea     | C, D<br>A, B<br>A, B<br>A, B                    |
|------------------------------------------------------------|---------------------------------------------------------|---------------------------------------------------------------------------|-----------------------------------------------|-----------------------------------------------------------------------------------|-----------------------------------------------------|----------------------------------------------------------------------|-------------------------------------------------|
| Libya<br>Lithuania<br>Liechtenstein<br>Luxembourg<br>Macau | D<br>C, F<br>J (C)<br>C, F<br>D, G                      | Mauritania<br>Mauritius<br>Mexico<br>Micronesia, Fed. States of<br>Monaco | C, G<br>G (C)<br>A, B<br>f A, B<br>C, D, E, F | New Caledonia<br>New Zealand<br>Nicaragua<br>Niger<br>Nigeria<br>Northern Ireland | F<br>I, M<br>A<br>A, B, C, D, E, F<br>D, G (C)<br>G | Paraguay<br>Peru<br>Philippines<br>Poland<br>Portugal<br>Puerto Rico | C<br>A, B, C<br>A, B, C<br>C, E<br>C, F<br>A, B |
| Macedonia                                                  | C, F                                                    | Mongolia                                                                  | C, E                                          | Norway                                                                            | C, F                                                | Qatar                                                                | D, G                                            |
| Madagascar                                                 | C, E (D, J, K)                                          | Monserrat (Leeward Is.)                                                   | A, B                                          |                                                                                   |                                                     | Réunion Island                                                       | E                                               |
| Madeira                                                    | C, F                                                    | Morocco                                                                   | C, E                                          | Okinawa                                                                           | A, B, I                                             | Romania                                                              | C, F                                            |
| Malawi                                                     | G                                                       | Mozambique                                                                | C, F, N                                       | Oman                                                                              | G                                                   | Russian Federation                                                   | C (E, F)                                        |
|                                                            | Mayanmar (former Burma) C, D, F, G                      |                                                                           |                                               |                                                                                   |                                                     | Rwanda                                                               | C, J                                            |

#### Elektro-Steckertypen nach Ländern

| St. Kitts and Nevis<br>(Leeward Is.) | D, G             | Sierra Leone<br>Singapore | D, G<br>G | Tahiti<br>Taiwan     | A, B, E<br>A, B    | United States of America<br>Uruguay | A, B<br>C, F, I, L |
|--------------------------------------|------------------|---------------------------|-----------|----------------------|--------------------|-------------------------------------|--------------------|
|                                      |                  | Slovak Republic           | E (C)     | Tajikistan           | C, I               | Uzbekistan                          | C, I               |
| St. Lucia                            | G                | Slovenia                  | C, F      | Tanzania             | D, G               |                                     |                    |
| (Windward Is.)                       |                  | Somalia                   | С         | Thailand             | A, C               | Vanuatu                             | I (G)              |
|                                      |                  |                           |           |                      | (B, D, E, G, J, K) | Venezuela                           | A, B, (H)          |
| St. Vincent                          | A, C, E, G, I, K | South Africa              | N (C, G)  | Togo                 | С                  | Vietnam                             | A, C, G            |
| (Winward Is.)                        |                  | Spain                     | C, F      | Tonga                | 1                  | Virgin Islands                      | A, B               |
|                                      |                  | Sri Lanka                 | D         | Trinidad and Tobago  | A, B               | Ü                                   |                    |
| Saudi Arabia                         | A, B, F, G       | Sudan                     | C, D      | Tunisia              | C, E               | Wales                               | G                  |
| Scotland                             | G                | Suriname                  | C, F      | Turkey               | C, F               | Western Samoa                       | 1                  |
| Senegal                              | C, D, E, K       |                           |           | Turkmenistan         | B, F               |                                     |                    |
| Serbia-Montenegro                    | C, F             | Swaziland                 | N         |                      |                    | Yemen, Rep. of                      | A, D, G            |
| Seychelles                           | G (D)            | Sweden                    | C, F      | Uganda               | G                  | Yugoslavia (Former)                 | C, F               |
| -                                    |                  | Switzerland               | J (C, E)  | Ukraine              | С                  | -                                   |                    |
|                                      |                  | Syria                     | C, E, (L) | United Arab Emirates | C, D, G            | Zambia                              | C, D, G            |
|                                      |                  | -                         |           | United Kingdom       | G                  | Zimbabwe                            | D, G               |