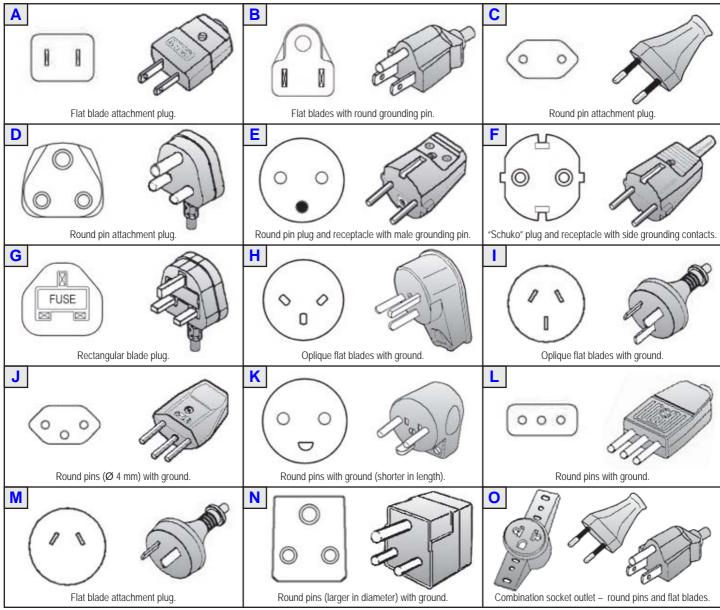

### Elektro-Steckertypen nach Ländern

| Afghanistan    | C, F (D)    | Bahamas          | A, B          | Brunei                   | G          | China, Peoples Rep. of | A, G, I (C, D, H)  |
|----------------|-------------|------------------|---------------|--------------------------|------------|------------------------|--------------------|
| Albania        | C, F        | Bahrain          | G             | Bulgaria                 | C, F       | Colombia               | A, B               |
| Algeria        | C, F        | Balearic Islands | C, F          | Burkina Faso             | C, E       | Comoros                | C, E               |
| American Samoa | A, B, F, I  | Bangladesh       | A, C, D, G, K | Burma (see Mayanmar)     | C, D, F, G | Congo, Dem. Rep. of    | E (former Zaire)   |
| Andorra        | C, F        | Barbados         | A, B          | Burundi                  | C, E       | Congo, Peoples Rep. of | C, E (D)           |
| Angola         | С           | Belarus          | C, F          | Cambodia                 | A, C (G)   | Cook Islands           | 1                  |
| Anguilla       | A (maybe B) | Belgium          | C, E          | Cameroon                 | C, E       | Costa Rica             | A, B               |
| Antigua        | A, B        | Belize           | A, B, G       | Canada                   | A, B       | Croatia                | C, F               |
| Argentina      | C, I        | Benin            | E (D)         | Canary Islands           | C, E, L    | Cuba                   | A, B, C, F, L, (O) |
| Armenia        | C, F        | Bermuda          | A, B          | Cape Verde, Rep. of      | C, F       | Cyprus                 | G                  |
| Aruba          | A, B, F     |                  |               |                          |            | Czech Republic         | C, E               |
|                |             | Bhutan           | D, F, G (N)   | Cayman Islands           | A, B       |                        |                    |
| Australia      | I, M        | Bolivia          | A, C          | Central African Republic | C, E       | Denmark                | C, K               |
| Austria        | C, F        | Bosnia           | C, F          | Chad                     | D, E, F    | Djibouti, Rep. of      | C, E               |
| Azerbaijan     | C, F        | Botswana         | G, M (D)      | Channel Islands          | G (C)      | Dominica               | D, G               |
| Azores         | B, C, F     | Brazil           | A, B, C, O    | Chile                    | C, F, L    | Dominican Republic     | A (J)              |